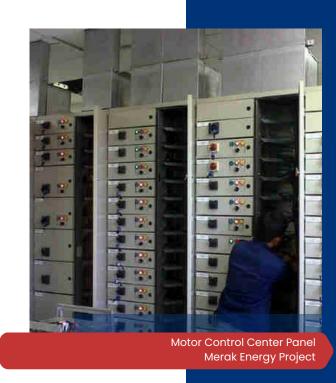

# **Motor Control Center**

Motor Control Center (MCC) Panel exemplifies cutting-edge control solutions for diverse industrial needs. Engineered for optimal motor management, this panel streamlines operations by centralizing control functions, enhancing system efficiency, and providing a reliable foundation for motor-driven processes in various industrial settings.