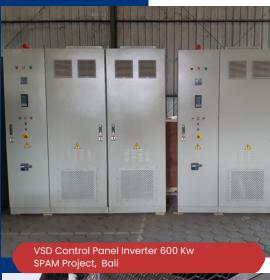

# **VSD Control Panel**

A Variable-Speed Drive (VSD) panel is an electronic device that controls the speed of an electric motor. We have extensive experience in designing and building VSD panels to meet specific client requirements. Our VSD panels are used in a wide variety of applications, including pumps, fans, and compressors.