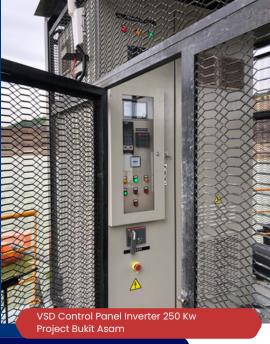

# **VSD Control Panel**

A Variable-Speed Drive (VSD) panel is an electronic device that controls the speed of an electric motor. We have extensive experience in designing and building VSD panels to meet specific client requirements. Our VSD panels are used in a wide variety of applications, including pumps, fans, and compressors.