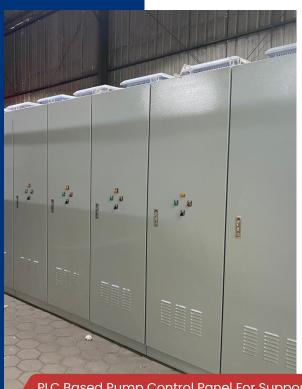

# PLC Based Pump Panel

Our PLC-based Pump Control Panel stands as a testament to our prowess in industrial automation. Tailored for seamless pump operation, this panel integrates advanced Programmable Logic Controller (PLC) technology, ensuring precise and efficient control over the pumping system. Our solution enhances reliability and performance, offering a sophisticated yet user-friendly solution for diverse industrial applications.

PLC Based Pump Control Panel For Supporting Water Treatment Plant at Medan Johor